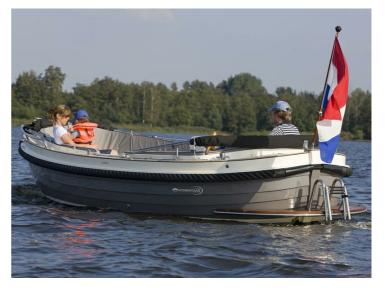

The Interboat 6.5 is a classically sloop design. Everything is designed for a lot of space, with up to 10 people seated comfortably. A midships next to the entry steps are insulated consoles that can for example be fitted with an electric cooling unit, a sink or just for extra storage space. The rear back seat has good high back support and gives seating for 4 people behind the wheel which is cozy for the captain.