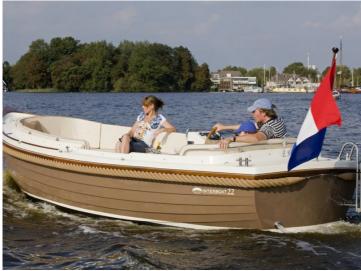

## **Interboat 6.5**

The straight stern of the new Interboat 6.5 gives a classic look but the underwater profile is ultra-modern. The ultra-efficient 27 hp diesel will easily achieve a small 16 knots and with the optional larger engines giving a top speed of 35 knots. This classically styled open boat has a hull that is ultra-modern, offering traditional looks with tender performance.

The Interboat 6.5 is a classically sloop design. Everything is designed for a lot of space, with up to 10 people seated comfortably. A midships next to the entry steps are insulated consoles that can for example be fitted with an electric cooling unit, a sink or just for extra storage space. The rear back seat has good high back support and gives seating for 4 people behind the wheel which is cozy for the captain.