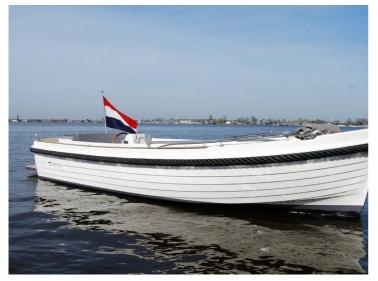

## **Interboat 6.5**

The straight stern of the new Interboat 6.5 gives a classic look but the underwater profile is ultra-modern. The ultra-efficient 27 hp diesel will easily achieve a small 16 knots and with the optional larger engines giving a top speed of 35 knots. This classically styled open boat has a hull that is ultra-modern, offering traditional looks with tender performance.

The Interboat 6.5 is a classically sloop design. Everything is designed for a lot of space, with up to 10 people seated comfortably. A midships next to the entry steps are insulated consoles that can for example be fitted with an electric cooling unit, a sink or just for extra storage space. The rear back seat has good high back support and gives seating for 4 people behind the wheel which is cozy for the captain.