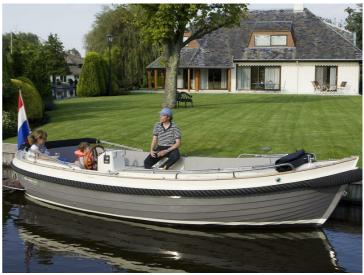

## **Interboat 6.5**

The straight stern of the new Interboat 6.5 gives a classic look but the underwater profile is ultra-modern. The ultra-efficient 27 hp diesel will easily achieve a small 16 knots and with the optional larger engines giving a top speed of 35 knots. This classically styled open boat has a hull that is ultra-modern, offering traditional looks with tender performance.

The Interboat 6.5 is a classically sloop design. Everything is designed for a lot of space, with up to 10 people seated comfortably. A midships next to the entry steps are insulated consoles that can for example be fitted with an electric cooling unit, a sink or just for extra storage space. The rear back seat has good high back support and gives seating for 4 people behind the wheel which is cozy for the captain.