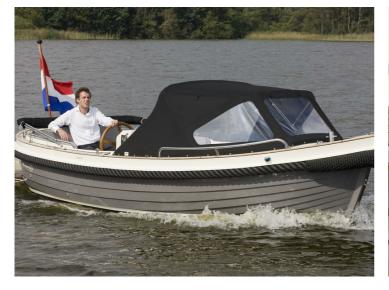

## **Interboat 6.5**

The straight stern of the new Interboat 6.5 gives a classic look but the underwater profile is ultra-modern. The ultra-efficient 27 hp diesel will easily achieve a small 16 knots and with the optional larger engines giving a top speed of 35 knots. This classically styled open boat has a hull that is ultra-modern, offering traditional looks with tender performance.

The ultra modern design of it's hull offers tender performance with traditional looks. Specified with the larger engines this boat can reach approximately 6.5 knots, ideal for coastal and estuary cruising and with her solid build and full length keel provide easy and predictable handling.