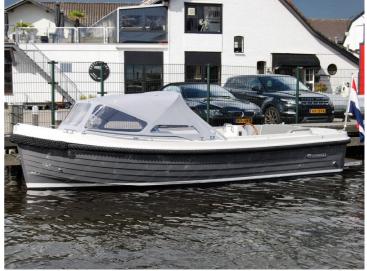

The ultra modern design of it's hull offers tender performance with traditional looks. Specified with the larger engines this boat can reach approximately 6.5 knots, ideal for coastal and estuary cruising and with her solid build and full length keel provide easy and predictable handling.

The ultra modern design of it's hull offers tender performance with traditional looks. Specified with the larger engines this boat can reach approximately 200 knots, ideal for coastal and estuary cruising and with her solid build and full length keel provide easy and predictable handling.