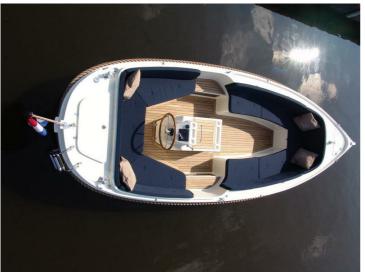

The Interboat 6.5 is a classically sloop design. Everything is designed for a lot of space, with up to 10 people seated comfortably. A midships next to the entry steps are insulated consoles that can for example be fitted with an electric cooling unit, a sink or just for extra storage space. The rear back seat has good high back support and gives seating for 4 people behind the wheel which is cozy for the captain.