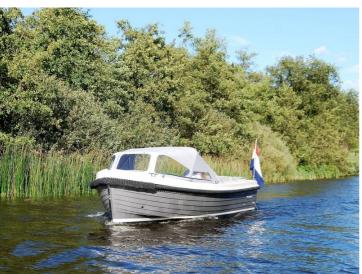

The ultra modern design of it's hull offers tender performance with traditional looks. Specified with the larger engines this boat can reach approximately 6.5 knots, ideal for coastal and estuary cruising and with her solid build and full length keel provide easy and predictable handling.

The ultra modern design of it's hull offers tender performance with traditional looks. Specified with the larger engines this boat can reach approximately 200 knots, ideal for coastal and estuary cruising and with her solid build and full length keel provide easy and predictable handling.