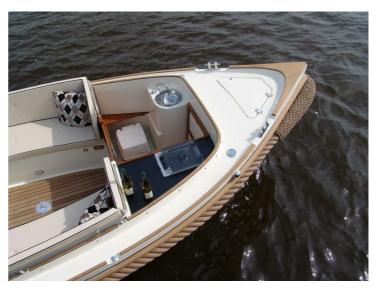

In the front of the Interboat 22 Xplorer you will find a separate toilet, a sink with running water and a refrigerator. Handy is the folding table of fine teak, which connects seamlessly to the engine box. The Xplorer 22 is equipped with a lot of teak as standard. Under the rear deck, there is a large storage space. With the extra cushions, a double bed is created between the front seats.

Uniquely spacious with unprecedented comfort

In the bow of the Interboat 22 Xplorer, a unique space has been created with a refrigerator, fountain with running water and a toilet. This makes this version of the Interboat 22 a day, weekender boat with an unprecedented level of comfort.