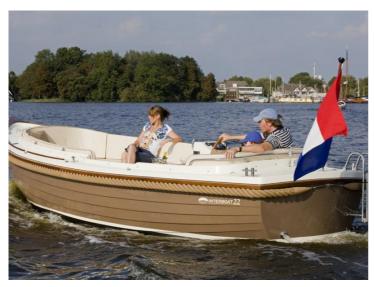

## Interboat 22 Explorer

The perfect sloop for enthusiasts who want to go further. Even longer overnight trips are within reach with the Interboat 22 Xplorer. Completely built on our own Dutch yard with a 10-year warranty. It is of course also available with electric propulsion.

The wide stern gives the Interboat 22 not only a good stability, it also gives the boat a very robust appearance. Approved for no less than 10 people for the coastal waters. The air draft is only 1.15 meters making the Interboat 22 also suitable for smaller waters with low bridges.