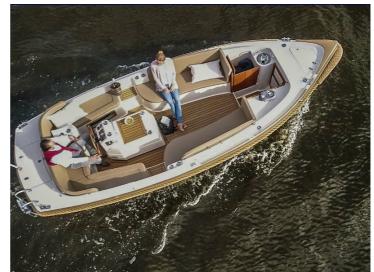

The wide stern gives the Interboat 22 not only a good stability, it also gives the boat a very robust appearance. Approved for no less than 10 people for the coastal waters. The air draft is only 1.15 meters making the Interboat 22 also suitable for smaller waters with low bridges.