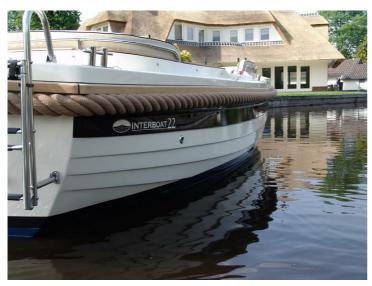

## Interboat 22 Explorer

The perfect sloop for enthusiasts who want to go further. Even longer overnight trips are within reach with the Interboat 22 Xplorer. Completely built on our own Dutch yard with a 10-year warranty. It is of course also available with electric propulsion.

The wide stern gives the Interboat 22 not only a good stability, it also gives the boat a very robust appearance. Approved for no less than 10 people for the coastal waters. The air draft is only 1.15 meters making the Interboat 22 also suitable for smaller waters with low bridges.