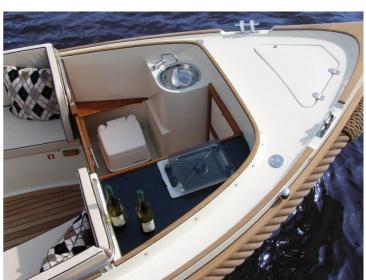

In the front of the Interboat 22 Xplorer you will find a separate toilet, a sink with running water and a refrigerator. Handy is the folding table of fine teak, which connects seamlessly to the engine box. The Xplorer 22 is equipped with a lot of teak as standard. Under the rear deck, there is a large storage space. With the extra cushions, a double bed is created between the front seats.

Uniquely spacious with unprecedented comfort

In the bow of the Interboat 22 Xplorer, a unique space has been created with a refrigerator, fountain with running water and a toilet. This makes this version of the Interboat 22 a day, weekender boat with an unprecedented level of comfort.