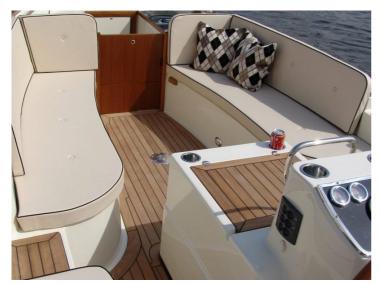

In the front of the Interboat 22 Xplorer you will find a separate toilet, a sink with running water and a refrigerator. Handy is the folding table of fine teak, which connects seamlessly to the engine box. The Xplorer 22 is equipped with a lot of teak as standard. Under the rear deck, there is a large storage space. With the extra cushions, a double bed is created between the front seats.

Uniquely spacious with unprecedented comfort

In the bow of the Interboat 22 Xplorer, a unique space has been created with a refrigerator, fountain with running water and a toilet. This makes this version of the Interboat 22 a day, weekender boat with an unprecedented level of comfort.