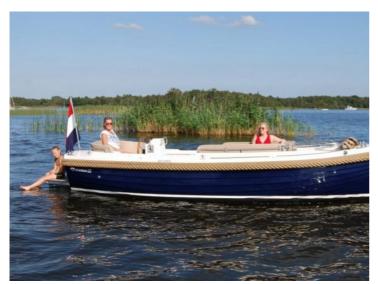

The wide stern gives the Interboat 22 not only a good stability, it also gives the boat a very robust appearance. Approved for no less than 10 people for the coastal waters. The air draft is only 1.15 meters making the Interboat 22 also suitable for smaller waters with low bridges.