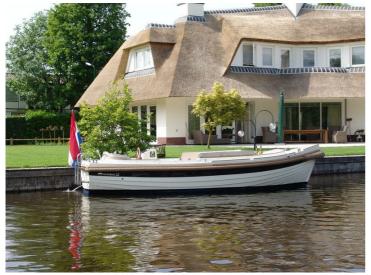

## Interboat 22 Explorer

The perfect sloop for enthusiasts who want to go further. Even longer overnight trips are within reach with the Interboat 22 Xplorer. Completely built on our own Dutch yard with a 10-year warranty. It is of course also available with electric propulsion.

The wide stern gives the Interboat 22 not only a good stability, it also gives the boat a very robust appearance. Approved for no less than 10 people for the coastal waters. The air draft is only 1.15 meters making the Interboat 22 also suitable for smaller waters with low bridges.