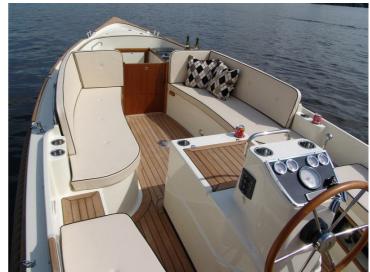

In the front of the Interboat 22 Xplorer you will find a separate toilet, a sink with running water and a refrigerator. Handy is the folding table of fine teak, which connects seamlessly to the engine box. The Xplorer 22 is equipped with a lot of teak as standard. Under the rear deck, there is a large storage space. With the extra cushions, a double bed is created between the front seats.

Uniquely spacious with unprecedented comfort

In the bow of the Interboat 22 Xplorer, a unique space has been created with a refrigerator, fountain with running water and a toilet. This makes this version of the Interboat 22 a day, weekender boat with an unprecedented level of comfort.