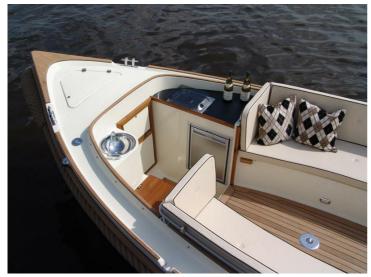

In the front of the Interboat 22 Xplorer you will find a separate toilet, a sink with running water and a refrigerator. Handy is the folding table of fine teak, which connects seamlessly to the engine box. The Xplorer 22 is equipped with a lot of teak as standard. Under the rear deck, there is a large storage space. With the extra cushions, a double bed is created between the front seats.

Uniquely spacious with unprecedented comfort

In the bow of the Interboat 22 Xplorer, a unique space has been created with a refrigerator, fountain with running water and a toilet. This makes this version of the Interboat 22 a day, weekender boat with an unprecedented level of comfort.